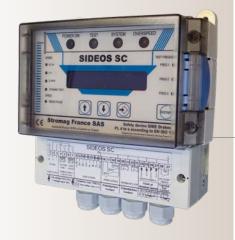

# SIDEOS Sc

Speed Monitoring System

## SIDEOS Sc

Programmable and secure module for speed monitoring, fitted with an efficient auto control system (DC>99%) which secures the overall operation of the overspeed detection system.