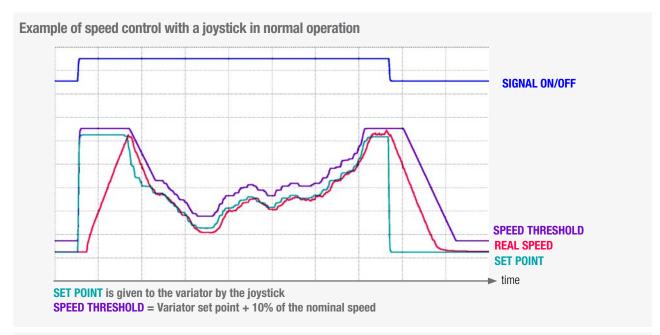

# SIDEOS Sc is a speed monitoring system that secures lifting operations controlled by a joystick

SIDEOS Sc is designed to secure all moving equipments: tower cranes, overhead cranes, etc.. This configurable speed monitoring system enables the speed monitoring according to a variable threshold following the speed requested by the crane driver (joystick control) in Ascent or in Descent.

It detects the overspeed or the underspeed, the dynamic slipping (rotation direction monitoring) and the static slipping (load stopping and holding time monitoring).