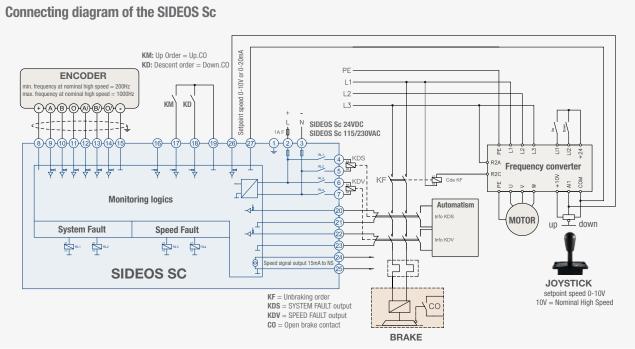

# SIDEOS Sc

Speed Monitoring System

# SIDEOS Sc is a speed monitoring system that secures lifting operations controlled by a joystick

SIDEOS Sc is designed to secure all moving equipments: tower cranes, overhead cranes, etc.. This configurable speed monitoring system enables the speed monitoring according to a variable threshold following the speed requested by the crane driver (joystick control) in Ascent or in Descent.

## SIDEOS Sc

Programmable and secure module for speed monitoring, fitted with an efficient auto control system (DC>99%) which secures the overall operation of the overspeed detection system.