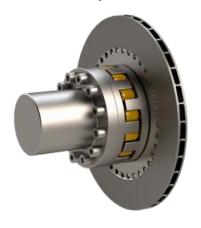

# A LARGE RANGE OF SIZES

A large range of transmissible torques

## 2-PARTS CAM RING