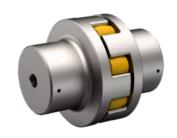

## **Torque transmission** with

Torsional vibrations damping
Noise reduction
Electrical insulation

#### **Shock load accomodation**

Balance of angular, radial and axial shaft misalignments within tolerances

#### 2 rubber element hardnesses

**V**: shore 93 A allowing higher misalignment **D**: shore 60 D for higher torque transmission

Ventilated discs, thickness 30 mm Solid discs in option

A LARGE RANGE OF DISCS