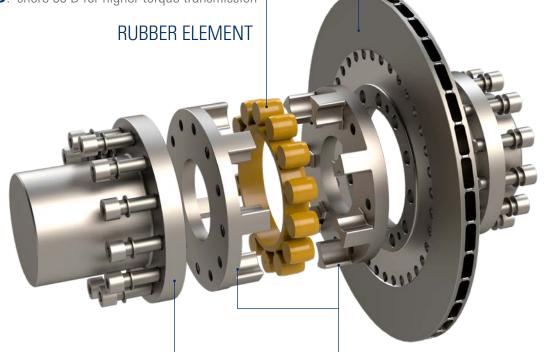

#### 2 rubber element hardnesses

**V**: shore 93 A allowing higher misalignment **D**: shore 60 D for higher torque transmission

Ventilated discs, thickness 30 mm Solid discs in option

A LARGE RANGE OF DISCS

## 2-PARTS CAM RING