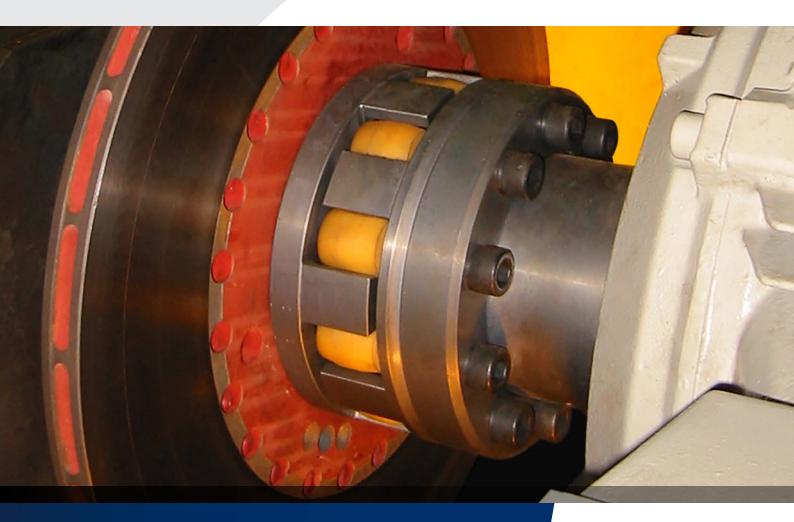

#### **Shock load accomodation**

Balance of angular, radial and axial shaft misalignments within tolerances

#### 2 rubber element hardnesses

**V**: shore 93 A allowing higher misalignment **D**: shore 60 D for higher torque transmission

Ventilated discs, thickness 30 mm Solid discs in option

A LARGE RANGE OF DISCS

## 2-PARTS CAM RING

#### Easy assembly and dismantling

without moving the machines back

#### **Easy maintenance**

No lubrification requirements
Easy replacement of the rubber elements