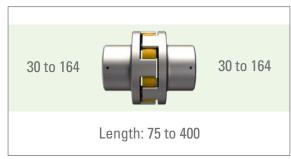

# SIME™ BRAKES ELASTIC COUPLINGS

**SVKL/SDKL** SVK / SDK **SVKL-ML/SDKL-ML** 

size: 125 to 400 - Ødisc: 315 to 795

| SVKL / SDKL | SVK / SDK                            | -ML        |
|-------------|--------------------------------------|------------|
| 109 to 288  | 68 to 177 107 to 140                 | 140 to 200 |
|             | <b>H</b>                             |            |
|             | SVK / SDK length: 244 to 464         |            |
|             | SVKL / SDKL length: 287 to 577       |            |
|             | SVKL-ML / SDKL-ML length: 320 to 637 |            |

Dimensions in mm

SVW / SDW

size: 50 to 400

Dimensions in mm