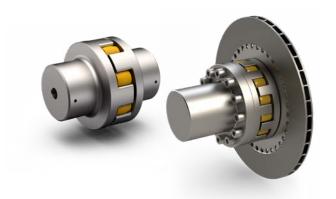

# A LARGE RANGE OF SIZES

A large range of transmissible torques

## 2-PARTS CAM RING