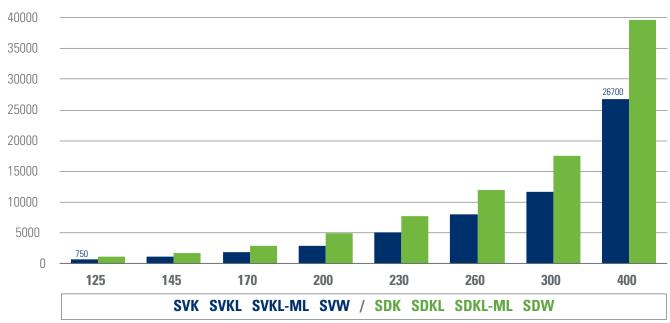

# MAXIMAL TORQUE (in N.M.)

# A LARGE RANGE OF SIZES

A large range of transmissible torques